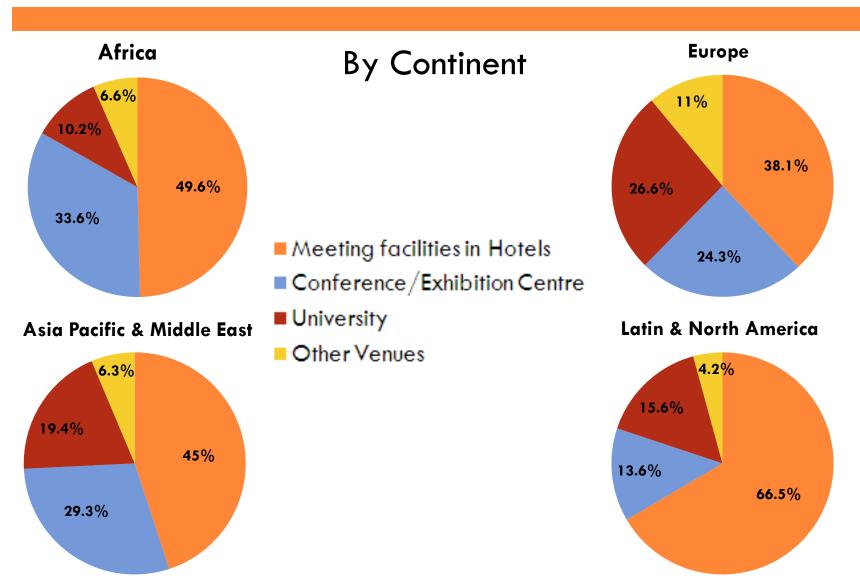

# Europe

## Asia Pacific & Middle East

## Latin & North America

## Africa

The highest month of meetings was in September with 1,625 meetings