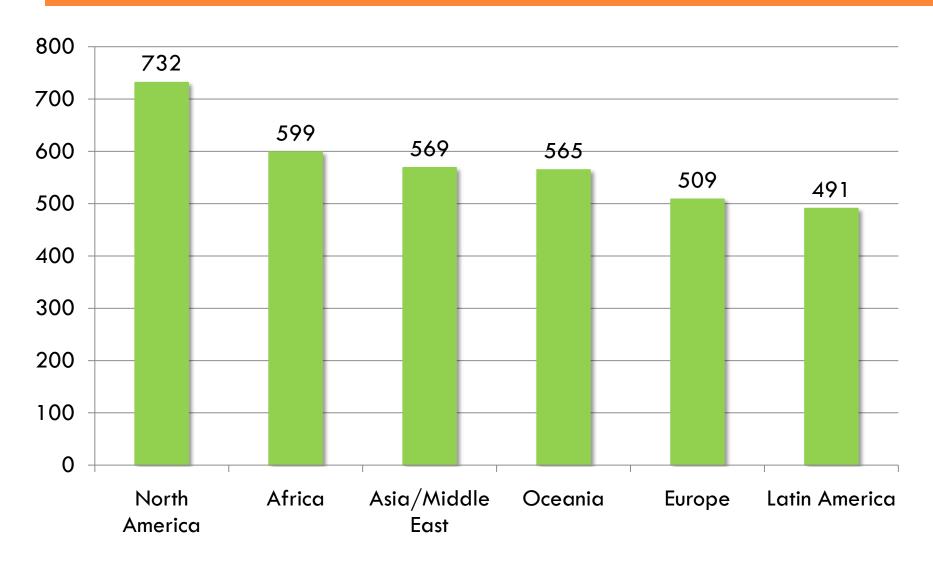

# Number of meetings per region

#### **North America**

#### Latin America

# Number of meetings per region (cont.)

#### **Africa**

#### Oceania