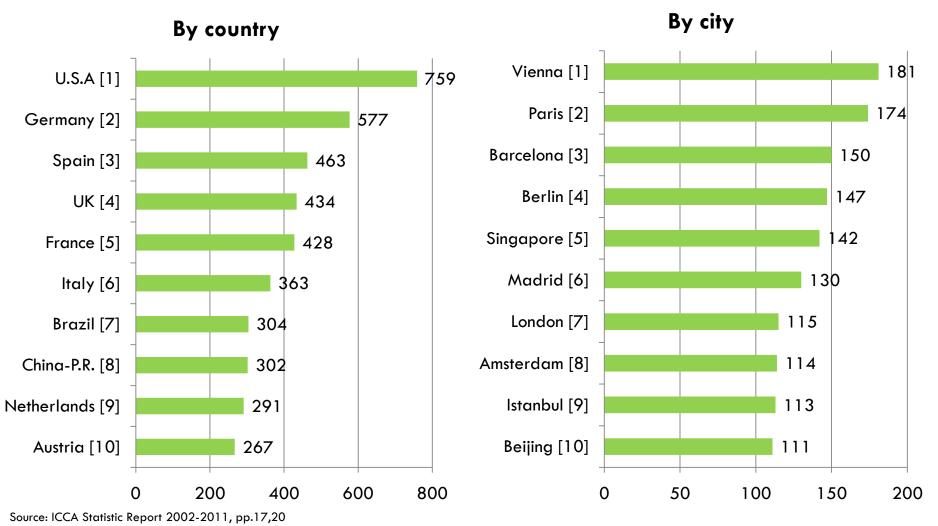

# The Association Meetings Market 2011

# Number of meetings







# Number of meetings per region









#### **North America**



#### Latin America



# Number of meetings per region (cont.)





#### **Africa**



#### Oceania













## 2011 Top 10 number of meetings per country/city (cont.)











# Europe









## Asia Pacific & Middle East









## Latin & North America









## Africa



























The highest month of meetings was in September with 1,625 meetings

## World Congress venues used







The world's congress venues used has continuously increased from 1,663 to 5,727 between 2003 and 2011

















## 2011 World registration fees and total expenditure



**Unit: USD** 



#### Per delegate per meeting

| Average registration fees per delegate per meeting | 561.3   |
|----------------------------------------------------|---------|
| Average total expenditure per delegate per meeting | 2,551.6 |

#### Per delegate per day

| Average registration fees per delegate per day | 159.8 |
|------------------------------------------------|--