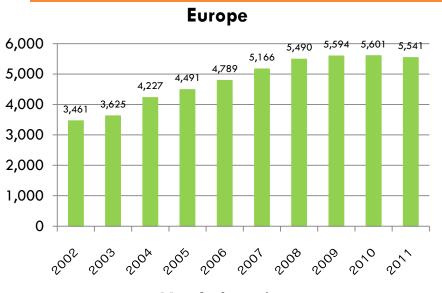

# The Association Meetings Market 2011

# Number of meetings







# Number of meetings per region









#### **North America**



#### Latin America



# Number of meetings per region (cont.)





#### **Africa**



#### Oceania













## 2011 Top 10 number of meetings per country/city (cont.)











# Europe









## Asia Pacific & Middle East









## Latin & North America









## Africa



























The highest month of meetings was in September with 1,625 meetings

## World Congress venues used







The world's congress venues used has continuously increased from 1,663 to 5,727 between 2003 and 2011

















## 2011 World registration fees and total expenditure



**Unit: USD** 



#### Per delegate per meeting

| Average registration fees per delegate per meeting | 561.3   |
|----------------------------------------------------|---------|