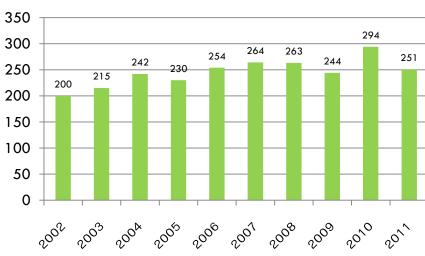

# The Association Meetings Market 2011

# Number of meetings







# Number of meetings per region









#### **North America**



#### Latin America



# Number of meetings per region (cont.)





#### **Africa**



#### Oceania













## 2011 Top 10 number of meetings per country/city (cont.)











# Europe









## Asia Pacific & Middle East









## Latin & North America









## Africa



























The highest month of meetings was in September with 1,625 meetings

## World Congress venues used







The world's congress venues used has continuously increased from 1,663 to 5,727 between 2003 and 2011

















## 2011 World registration fees and total expenditure



**Unit: USD** 



#### Per delegate per meeting

| Average registration fees per delegate per meeting | 561.3   |
|----------------------------------------------------|---------|
| Average total expenditure per delegate per meeting | 2,551.6 |

#### Per delegate per day

| Average registration fees per deleg