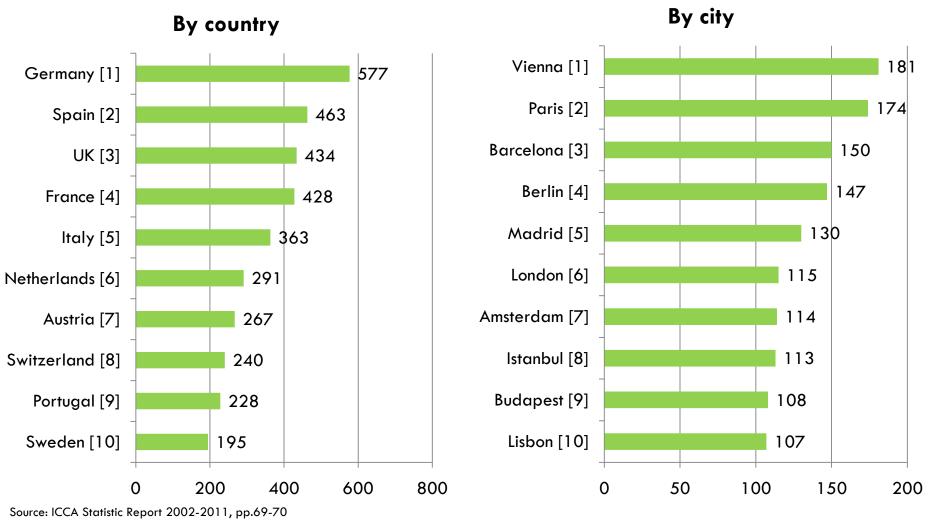

# The Association Meetings Market 2011

# Number of meetings







# Number of meetings per region









#### **North America**



#### Latin America



# Number of meetings per region (cont.)





#### **Africa**



#### Oceania













## 2011 Top 10 number of meetings per country/city (cont.)











# Europe









## Asia Pacific & Middle East









## Latin & North America









## Africa



























The highest month of meetings was in September with 1,625 meetings

## World Congress venues used







The world's congress venues used has continuously increased from 1,663 to 5,727 between 2003 and 2011

















## 2011 World registration fees and total expenditure



**Unit: USD** 



#### Per delegate per meeting

| Average registration fees per delegate per meeting | 561.3   |
|----------------------------------------------------|---------|
| Average total expenditure per delegate per meeting | 2,551.6 |

#### Per delegate per day

| Average registration fees per delegate per day | 159.8 |
|------------------------------------------------|-------|
| Average t