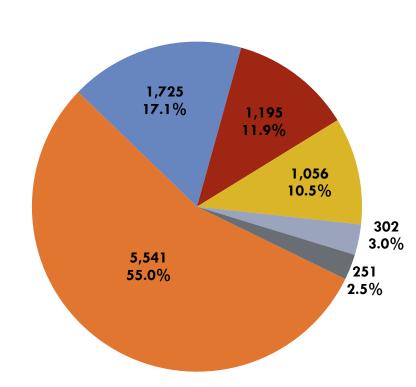

# The Association Meetings Market 2011

# Number of meetings







# Number of meetings per region









#### **North America**



#### Latin America



# Number of meetings per region (cont.)





#### **Africa**



#### Oceania













## 2011 Top 10 number of meetings per country/city (cont.)











# Europe









## Asia Pacific & Middle East









## Latin & North America









## Africa



























The highest month of meetings was in September with 1,625 meetings

## World Congress venues used







The world's congress venues used has continuously increased from 1,663 to 5,727 between 2003 and 2011

















## 2011 World registration fees and total expenditure



**Unit: USD** 



#### Per delegate per meeting

| Average registration fees per delegate per meeting | 561.3   |
|----------------------------------------------------|---------|
| Average total expenditure per delegate per meeting | 2,551.6 |

#### Per delegate per day

| Average registration fees per delegate pe