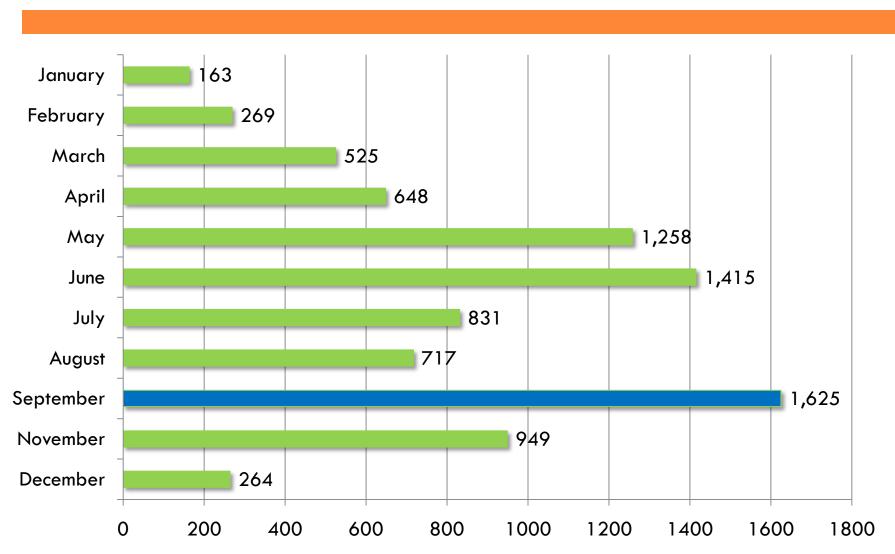

# The Association Meetings Market 2011

# Number of meetings







# Number of meetings per region









#### **North America**



#### Latin America



# Number of meetings per region (cont.)





#### **Africa**



#### Oceania













## 2011 Top 10 number of meetings per country/city (cont.)











# Europe









## Asia Pacific & Middle East









## Latin & North America









## Africa



























The highest month of meetings was in September with 1,625 meetings

## World Congress venues used







The world's congress venues used has continuously increased from 1,663 to 5,727 between 2003 and 2011

















## 2011 World registration fees and total expenditure



**Unit: USD** 



#### Per delegate per meeting

| Average registration fees per delegate per meeting | 561.3   |
|----------------------------------------------------|---------|
| Average total expenditure per delegate per meeting | 2,551.6 |

#### Per delegate per day

| Average registration fees per delegate per day | 159.8 |
|------------------------------------------------|-------|
| Average total expenditure per delegate per day | 726.3 |

#### Per meeting

| Average income from registration fees per meeti