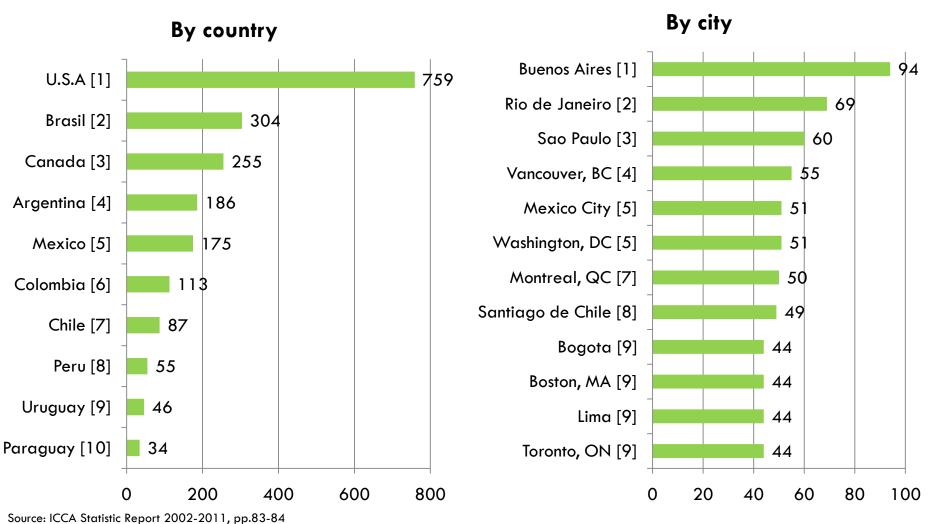

# The Association Meetings Market 2011

# Number of meetings







# Number of meetings per region









#### **North America**



#### Latin America



# Number of meetings per region (cont.)





#### **Africa**



#### Oceania













## 2011 Top 10 number of meetings per country/city (cont.)











# Europe









## Asia Pacific & Middle East









## Latin & North America









## Africa



























The highest month of meetings was in September with 1,625 meetings

## World Congress venues used







The world's congress venues used has continuously increased from 1,663 to 5,727 between 2003 and 2011

















## 2011 World registration fees and total expenditure



**Unit: USD** 



#### Per delegate per meeting

| Average registration fees per delegate per meeting | 561.3   |
|----------------------------------------------------|---------|
| Average total expenditure per delegate per meeting | 2,551.6 |

#### Per delegate per day

| Average registration fees per delegate per day | 159.8 |
|------------------------------------------------|-------|
| Average total expenditure per delegate per day | 726.3 |

#### Per meeting

| Aver