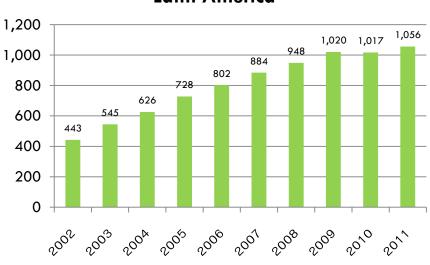

# The Association Meetings Market 2011

# Number of meetings







# Number of meetings per region









#### **North America**



#### Latin America



# Number of meetings per region (cont.)





#### **Africa**



#### Oceania













## 2011 Top 10 number of meetings per country/city (cont.)











# Europe









## Asia Pacific & Middle East









## Latin & North America









## Africa



























The highest month of meetings was in September with 1,625 meetings

## World Congress venues used







The world's congress venues used has continuously increased from 1,663 to 5,727 between 2003 and 2011

















## 2011 World registration fees and total expenditure



**Unit: USD** 



#### Per delegate per meeting

| Average registration fees per delegate per meeting | 561.3   |
|----------------------------------------------------|---------|
| Average total expenditure per delegate per meeti