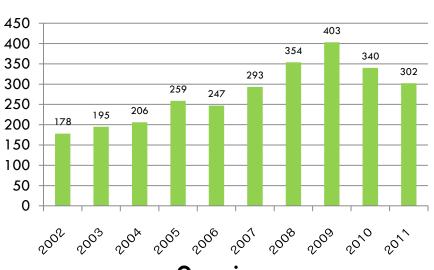

# The Association Meetings Market 2011

# Number of meetings







# Number of meetings per region









#### **North America**



#### Latin America



# Number of meetings per region (cont.)





#### **Africa**



#### Oceania













## 2011 Top 10 number of meetings per country/city (cont.)











# Europe









## Asia Pacific & Middle East









## Latin & North America









## Africa



























The highest month of meetings was in September with 1,625 meetings

## World Congress venues used







The world's congress venues used has continuously increased from 1,663 to 5,727 between 2003 and 2011

















## 2011 World registration fees and total expenditure



**Unit: USD** 



#### Per delegate per meeting

| Average registration fees per delegate per meeting | 561.3   |
|----------------------------------------------------|---------|
| Average total expenditure per delegate per meeting | 2,551.6 |

#### Per delegate per day

| Average registratio