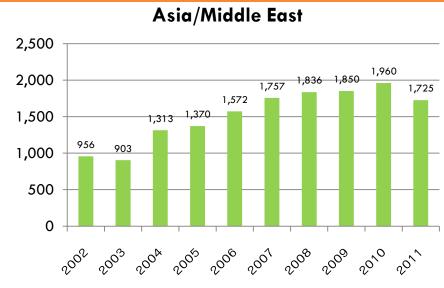

# The Association Meetings Market 2011

# Number of meetings







# Number of meetings per region









#### **North America**



#### Latin America



# Number of meetings per region (cont.)





#### **Africa**



#### Oceania













## 2011 Top 10 number of meetings per country/city (cont.)











# Europe









## Asia Pacific & Middle East









## Latin & North America









## Africa



























The highest month of meetings was in September with 1,625 meetings

## World Congress venues used







The world's congress venues used has continuously increased from 1,663 to 5,727 between 2003 and 2011

















## 2011 World registration fees and total expenditure



**Unit: USD** 



#### Per delegate per meeting

| Average registration fees per delegate per meeting | 561.3   |
|----------------------------------------------------|---------|
|