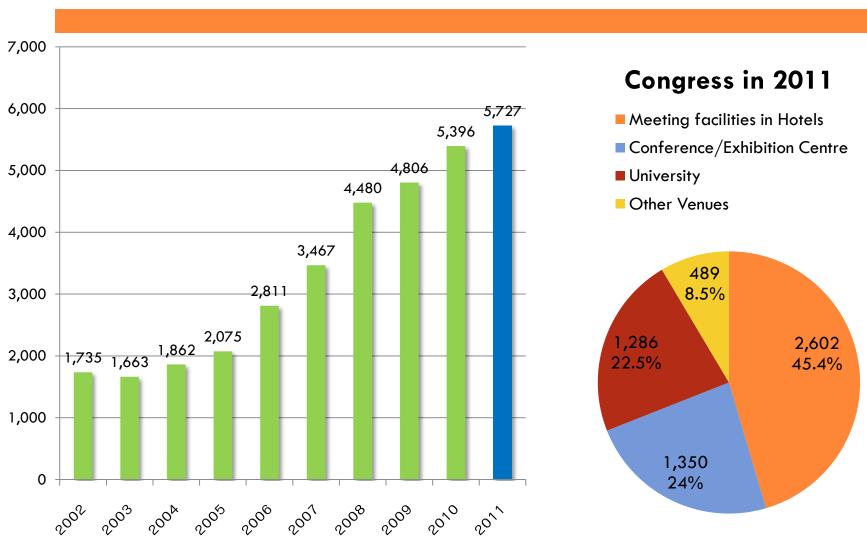

## World Congress venues used

The world's congress venues used has continuously increased from 1,663 to 5,727 between 2003 and 2011