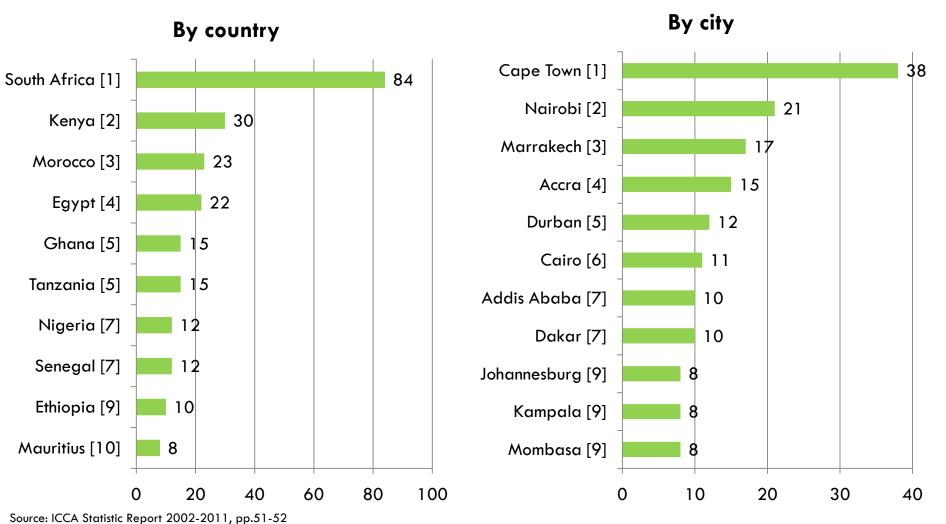

# The Association Meetings Market 2011

# Number of meetings







# Number of meetings per region









#### **North America**



#### Latin America



# Number of meetings per region (cont.)





#### **Africa**



#### Oceania













## 2011 Top 10 number of meetings per country/city (cont.)











# Europe









## Asia Pacific & Middle East









## Latin & North America









## Africa



























The highest month of meetings was in September with 1,625 meetings

## World Congress venues used







The world's congress venues used has continuously increased from 1,663 to 5,727 between 2003 and 2011

















## 2011 World registration fees and total expenditure



**Unit: USD** 



#### Per delegate per meeting

| Average registration fees per delegate per meeting | 561.3   |
|----------------------------------------------------|---------|
| Average total expenditure per delegate per meeting | 2,551.6 |

#### Per delegate per day

| Average registration fees per delegate per day | 159.8 |
|------------------------------------------------|-------|
| Average total expenditure per delegate per day | 726.3 |

#### Per meeting

| Average income from reg