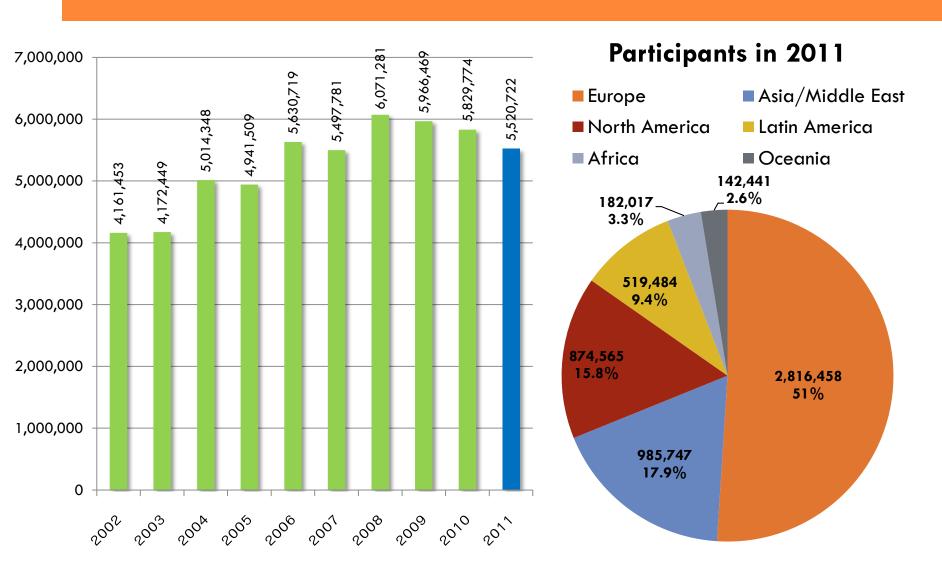

# The Association Meetings Market 2011

# Number of meetings







# Number of meetings per region









#### **North America**



#### Latin America



# Number of meetings per region (cont.)





#### **Africa**



#### Oceania













## 2011 Top 10 number of meetings per country/city (cont.)











# Europe









## Asia Pacific & Middle East









## Latin & North America









## Africa



























The highest month of meetings was in September with 1,625 meetings

## World Congress venues used







The world's congress venues used has continuously increased from 1,663 to 5,727 between 2003 and 2011

















## 2011 World registration fees and total expenditure



**Unit: USD** 



#### Per delegate per meeting

| Average registration fees per delegate per meeting | 561.3   |
|----------------------------------------------------|---------|
| Average total expenditure per delegate per meeting | 2,551.6 |

#### Per delegate per day

| Average registration fees per delegate per day | 159.8 |
|------------------------------------------------|-------|
| Average total expenditure per delegate per day | 726.3 |

#### Per meeting

| Average income from registration fees p