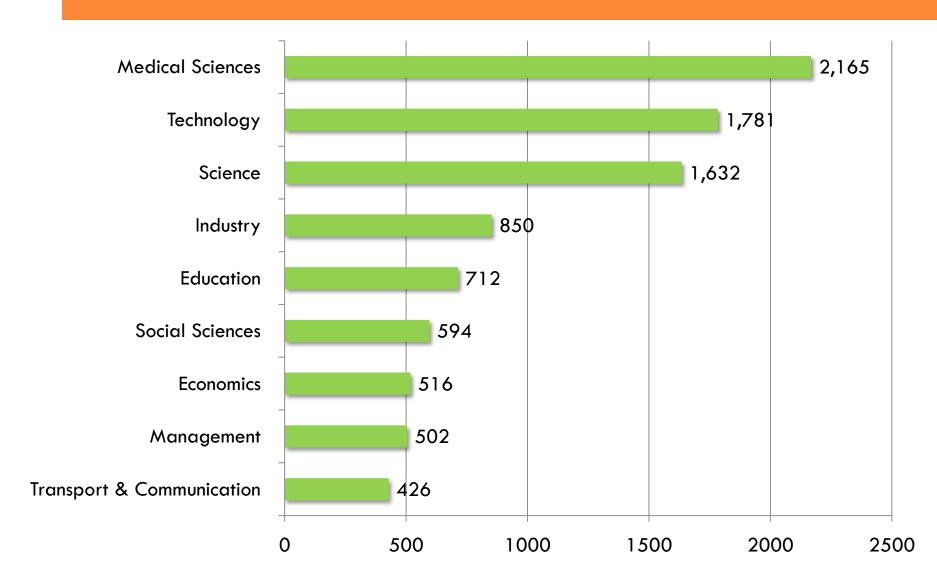

# The Association Meetings Market 2011

# Number of meetings







# Number of meetings per region









#### **North America**



#### Latin America



# Number of meetings per region (cont.)





#### **Africa**



#### Oceania













## 2011 Top 10 number of meetings per country/city (cont.)











# Europe









## Asia Pacific & Middle East









## Latin & North America









## Africa



























The highest month of meetings was in September with 1,625 meetings

## World Congress venues used







The world's congress venues used has continuously increased from 1,663 to 5,727 between 2003 and 2011

















## 2011 World registration fees and total expenditure



**Unit: USD** 



#### Per delegate per meeting

| Average registration fees per delegate per meeting | 561.3   |
|----------------------------------------------------|---------|
| Average total expenditure per delegate per meeting | 2,551.6 |

#### Per delegate per day

| Average registration fees per delegate per day | 159.8 |
|------------------------------------------------|-------|
| Average total expenditure per delegate per day | 726.3 |

#### Per meeting

| Average income from registration fees per meeting  | 300,348.9   |
|----------------------------------------------------|-------------|
| Average total expenditure by delegates per meeting | 1,365,222.2 |

### On all meetings

| Average income from registration fees on a