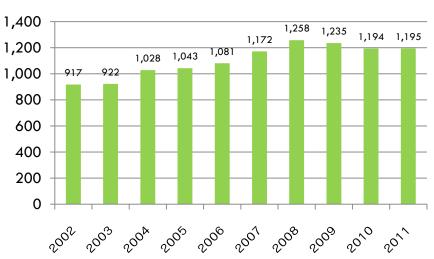

# Number of meetings per region (cont.)

## Africa

The highest month of meetings was in September with 1,625 meetings