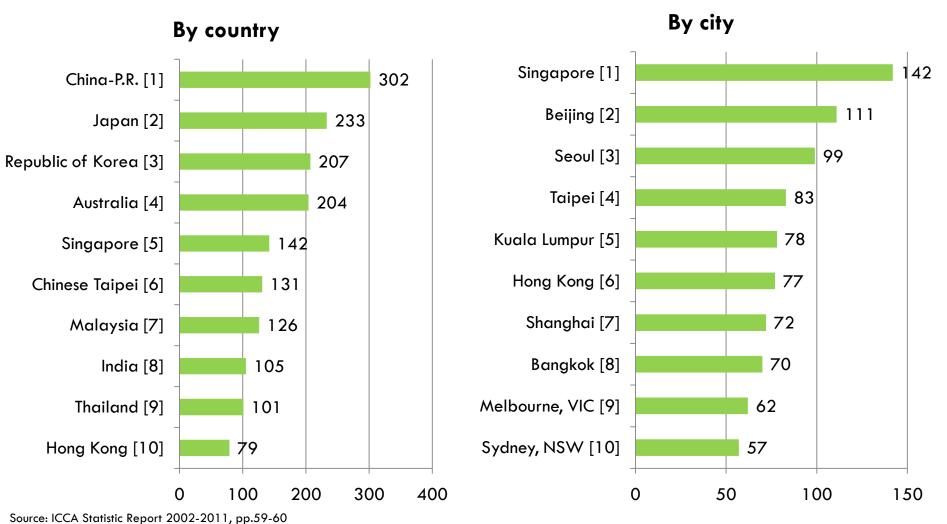

# The Association Meetings Market 2011

# Number of meetings







# Number of meetings per region









#### **North America**



#### Latin America



# Number of meetings per region (cont.)





#### **Africa**



#### Oceania













## 2011 Top 10 number of meetings per country/city (cont.)











# Europe









## Asia Pacific & Middle East









## Latin & North America









## Africa



























The highest month of meetings was in September with 1,625 meetings

## World Congress venues used







The world's congress venues used has continuously increased from 1,663 to 5,727 between 2003 and 2011

















## 2011 World registration fees and total expenditure



**Unit: USD** 



#### Per delegate per meeting

| Average registration fees per delegate per meeting | 561.3   |
|----------------------------------------------------|---------|
| Average total expenditure per delegate per meeting | 2,551.6 |

#### Per delegate per day

| Average registration fees per delegate per day | 159.8 |
|------------------------------------------------|-------|
| Average total expenditure per delegate per day |