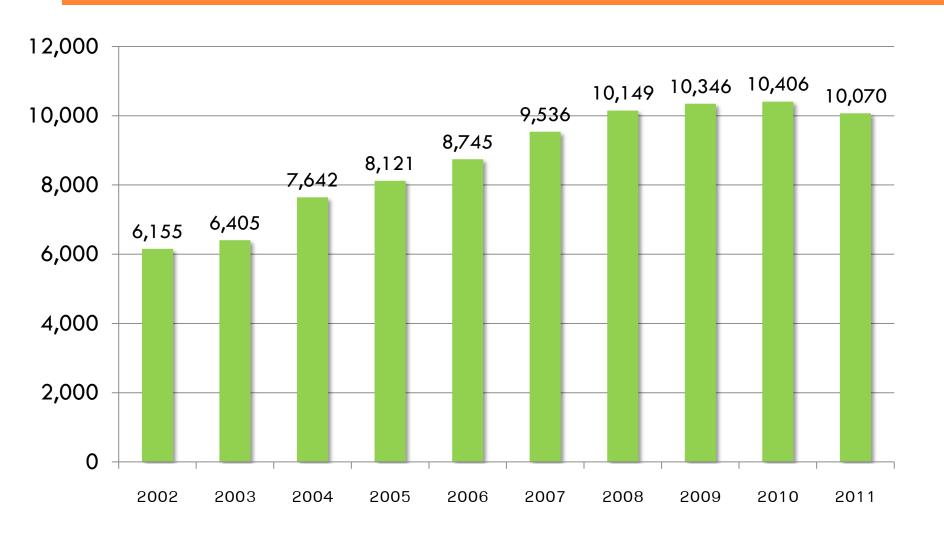

# The Association Meetings Market 2011

# Number of meetings







# Number of meetings per region









#### **North America**



#### Latin America



# Number of meetings per region (cont.)





#### **Africa**



#### Oceania













## 2011 Top 10 number of meetings per country/city (cont.)











# Europe









## Asia Pacific & Middle East









## Latin & North America









## Africa



























The highest month of meetings was in September with 1,625 meetings

## World Congress venues used







The world's congress venues used has continuously increased from 1,663 to 5,727 between 2003 and 2011

















## 2011 World registration fees and total expenditure



**Unit: USD** 



#### Per delegate per meeting

| Average registration fees per delegate per meeting | 561.3   |
|-------------------------